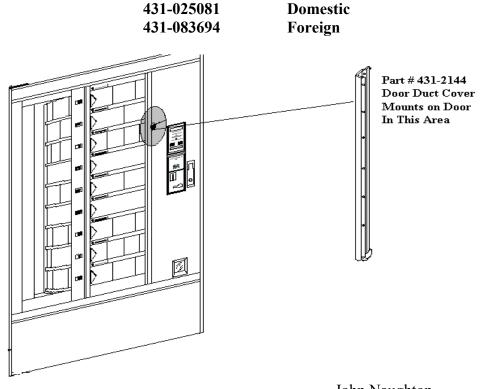

## B4319903 431 Door Duct Cover

April 8, 1999

The door duct cover assembly has been modified on the 431 merchandiser in order to provide increased airflow across the product delivery doors. This should help to alleviate the buildup of condensation on the product delivery doors on merchandisers operating in locations of high humidity.

The new door duct cover part # is 431-2144 and is available through the National Vendors Part Department. This change is being implemented as a product improvement and is not recommended to update older merchandisers unless you are experiencing a condensation problem with the product delivery doors.